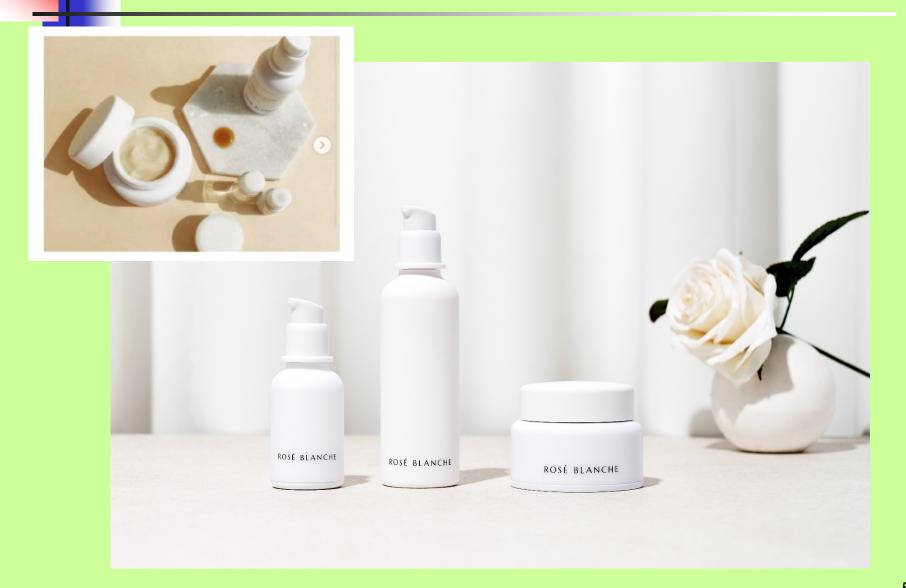

#### Cosmetic (white rosebud extract)

- : skin whitening, whrinkle, atopy, acne, vaginitis (itching), germs, inflammation
- 1) Rose Blanche (Toner/Serum/Cream) (+All-in-One/Sun cream)
- 2) Amoreve (Face/mask pack)
- 3) Y-Clean (Tissue/Gel)
- ▲ Cosmetic (exosomes + white rosebud extract)
  - : skin regeneration, wrinkle, atopy
  - 4) PeroFeta (Serum)
  - 5) ato~cool (Cream/Serum)

### 1) Cosmetic "Rose Blanche" (white rose)