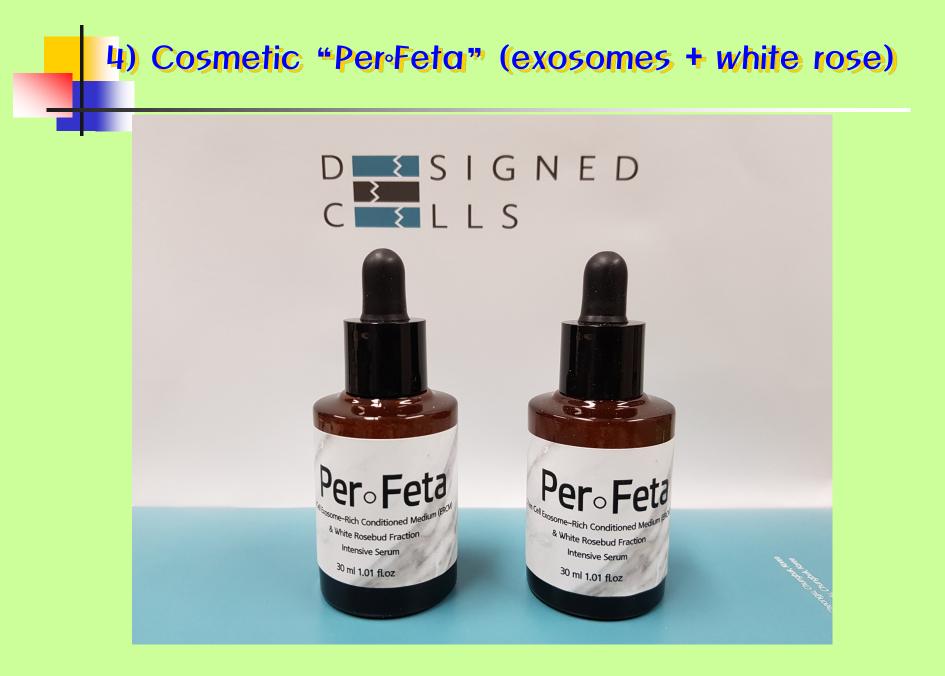

#### Cosmetic (white rosebud extract)

- : skin whitening, whrinkle, atopy, acne, vaginitis (itching), germs, inflammation
- 1) Rose Blanche (Toner/Serum/Cream) (+All-in-One/Sun cream)
- 2) Amoreve (Face/mask pack)
- 3) Y-Clean (Tissue/Gel)
- ▲ Cosmetic (exosomes + white rosebud extract)
  - : skin regeneration, wrinkle, atopy
  - 4) PeroFeta (Serum)
  - 5) ato~cool (Cream/Serum)