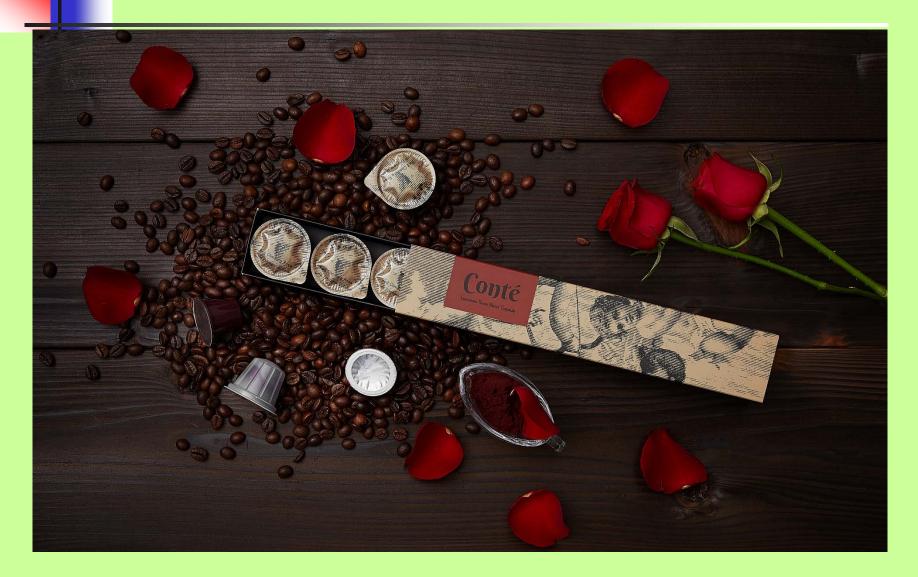

- Anti-wrinkle/whitening cosmetic
- Anti-microbial mask pack
- Anti-microbial woman cleanser
- Anti-wrinkle/regenerative cosmetic
- Anti-atopy/anti-wrinkle cosmetic
- Coffee/food (red rosebud extract/ginseng berry steam-dried fermentation extract)
  - : obesity (belly fats), blood glucose, immune function, stamina
  - 6) Coffee Conte (Rose capsule coffee)
  - 7) **Rose Coffee** (Rose drip bag coffee)
  - 8) NoYoYo! (Ginseng capsule coffee)
  - 9) NoYoYo! Stick (Ginseng stick coffee)
  - 10) Ginseng Berry Coffee (Ginseng drip bag coffee)
  - 11) Conte Cold Brew (Rose cold brew coffee)
  - 11) NoYoYo! Cold Brew (
  - 12) D2H

### **b)** Capsule coffee "Coffee Conte" (red rose)