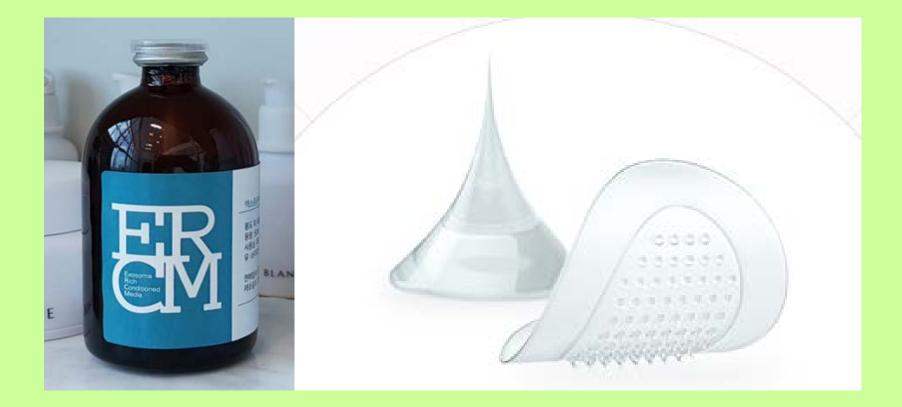

amina/anti-diabetes carbonated drink
- Cosmetic/Therapeutic (exosomes + hyaluronic acid/BoTox)
  - : wound healing/regeneration, atopy, wrinkle, hair growth
  - 16) **ExoDerma** (Ampoule + needle patch)
  - 17) **Boost-up** (Filler in microneedle)
  - 18) **ExoTox** (Filler in microneedle)

- Anti-wrinkle cosmetic
- Exosomes + hyaluronic acid filler
- Exosomes + BoTox filler

- Therapeutic (exosomes)
  - : health care, innerbeauty, disease therapy
  - 19) Exosomes
     (freeze-dried exosome vial)
     – Local/systemic administration

(Exo-hAE / Exo-hAM / Exo-hAD / Exo-cAD / Exo-fAD)

### 1) Cosmetic "Rose Blanche" (white rose)





### **b)** Capsule coffee "Coffee Conte" (red rose)



## 8) Capsule coffee "NoYoYo!" (ginseng berry)





# 16) Cosmetic "ExoDerma" (exosomes + needle patch)