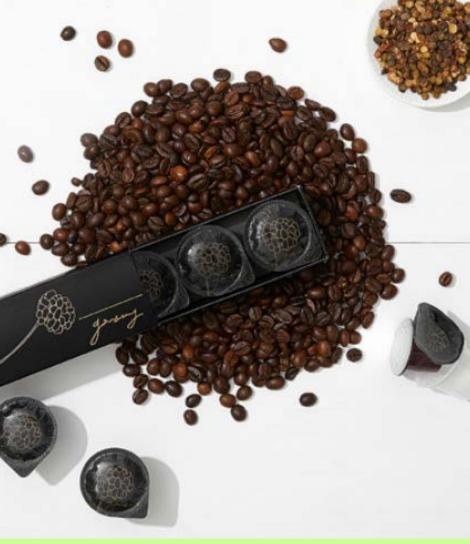

- Stamina/anti-microbial drink for animals
- Immune/stamina/anti-diabetes carbonated drink
- Cosmetic/Therapeutic (exosomes + hyaluronic acid/BoTox)
  - : wound healing/regeneration, atopy, wrinkle, hair growth
  - 16) **ExoDerma** (Ampoule + needle patch)
  - 17) **Boost-up** (Filler in microneedle)
  - 18) **ExoTox** (Filler in microneedle)

- Anti-wrinkle cosmetic
- Exosomes + hyaluronic acid filler
- Exosomes + BoTox filler

- Therapeutic (exosomes)
  - : health care, innerbeauty, disease therapy
  - 19) Exosomes
     (freeze-dried exosome vial)
     – Local/systemic administration

(Exo-hAE / Exo-hAM / Exo-hAD / Exo-cAD / Exo-fAD)

### 1) Cosmetic "Rose Blanche" (white rose)





### **b)** Capsule coffee "Coffee Conte" (red rose)



## 8) Capsule coffee "NoYoYo!" (ginseng berry)





# 16) Cosmetic "ExoDerma" (exosomes + needle patch)